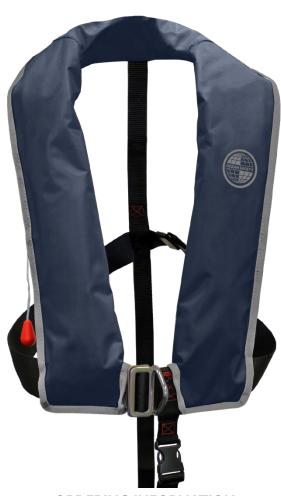

COLOURS AVAILABLE

Red Navy

## **KEY FEATURES**

- Easy donning with front buckle closure
  Side adjustable waistbelt provides secure fit
  Stainless steel D-ring for safety harness (harness version only)
  Crotch strap for additional security
  Durable outer cover
  'Wave Barrier' technology helps keep airways clear
  170N buoyancy